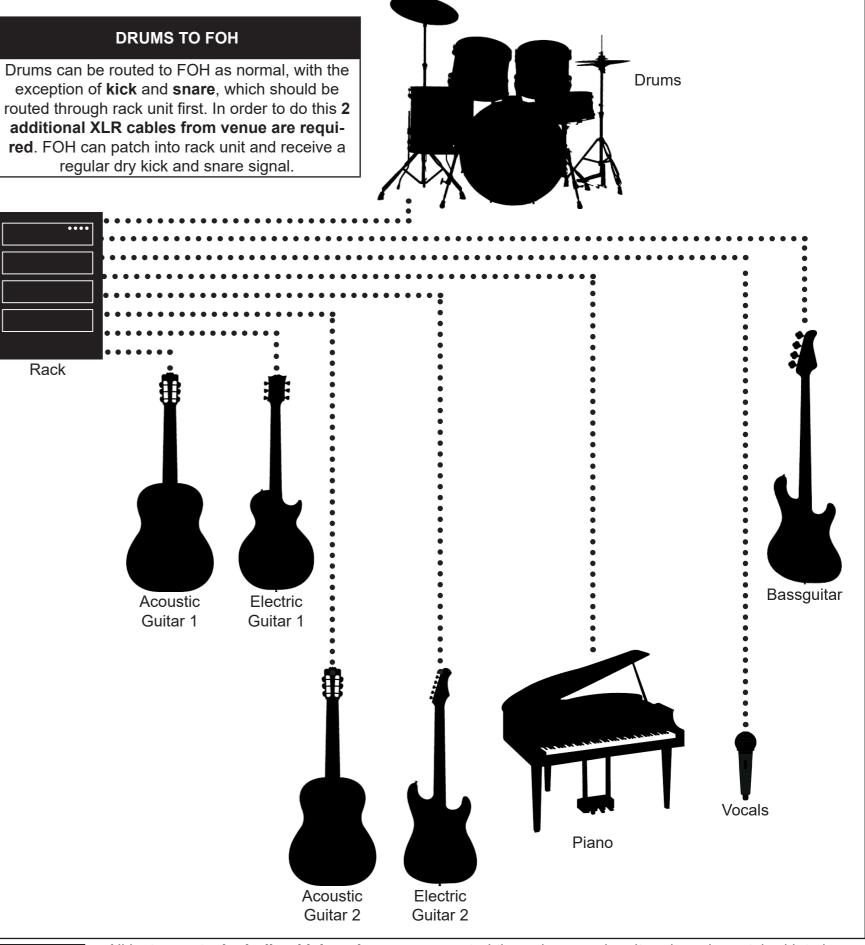

|   | DRUMS TO FOH |   |
|---|--------------|---|
| 3 | Hi-Hat       | - |
| 4 | Tom 1        | - |
| 5 | Floortom     | - |
| 6 | OH L         | - |
| 7 | OH R         | - |

Rack

All instruments -including kick and snare- are routed through our rack unit and can be patched into by FOH from either a **channel splitter** or a **DI module**.